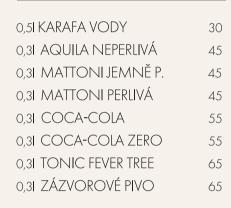

o              | 5  |
| Bezlaktózové mléko | 5  |
| Alternativní mléka | 10 |

# <u>DOMÁCÍ ČAJE</u>

Naše domácí čaje podáváme s medem a citrónem.

| ZÁZVOROVÝ ČAJ | 80 |
|---------------|----|
| MÁTOVÝ ČAJ    | 80 |

## ČAJE SYPANÉ

| ČERNÝ ČAJ I Earl Grey        | 70 |
|------------------------------|----|
| Podáváme s medem a citronem. |    |
| ZELENÝ ČAJ I Ooilong         | 65 |
| OVOCNÝ ČAJ I Dle nabídky     | 65 |



#### bis tre tto.

### LIMONÁDY

Naše bylinkové a ovocné limonády si můžete vychutnat v teplé i studené podobě.

| KVĚT BEZU | 60 |
|-----------|----|
| JITROCEL  | 60 |
| ŠÍPEK     | 60 |
| LEVANDULE | 60 |
| VIŠEŇ     | 70 |
| GREP      | 70 |
| JABLKO    | 70 |
| MERUŇKA   | 70 |

### **KOMBUCHA**

0,25I DOMÁCÍ KOMBUCHA 70

#### FRESH JUICE

POMERANČ 70

#### NEALKO









### PROSECCO

| 0,11 ALTHEA FRIZZANTE  | 70  |
|------------------------|-----|
| o, 71 ALTHEA FRIZZANTE | 450 |

# VÍNO

| 0,11TOSCANA BIANCO<br>Bílé víno I Suché I Itálie   | 45 |
|----------------------------------------------------|----|
| 0,11 RIESLING<br>Bílé víno I Suché I Německo       | 65 |
| 0,11 PÁLAVA<br>Bílé víno I Sladké I ČR             | 65 |
| 0,11TOSCANA ROSSO<br>Červené víno I Suché I Itálie | 45 |
| 0,11 PRIMITIVO<br>Červené víno I Suché I Itálie    | 65 |

### PIVO

0,31 PILSNER URQUELL 55

# MÍCHANÉ NÁPOJE

| 0,3I APEROL SPRITZ    | 130 |
|-----------------------|-----|
| 0,31 BISTRETTO SPRITZ | 130 |
| 0,31 PIMM 'S SPRITZ   | 130 |
| 0,31 MIMOSA           | 130 |
| 0,31 GIN TONIC        | 130 |
| 0,31 MANGO GIN TONIC  | 140 |
| 0,31 YUZU GIN TONIC   | 140 |